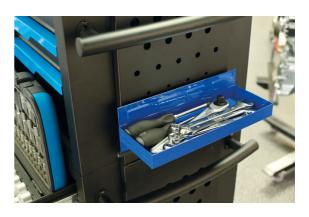

## **Magnetic Holders & Tray Set 4pc**

A set of 4 magnetic holders, made from powder coated steel and fitted with strong magnets to securely attach to tool cabinets, metal storage units or any ferrous surface. With each of the magnets featuring a protective cover to help prevent scratches. The set contains two storage trays ideal for holding hand tools, parts and components. A can holder, designed to fit three aerosol cans, with seven additional holes suitable for storing screwdrivers, and a paper towel holder.

## **Additional Information**

- Includes spray can tray with screwdriver holes (110 x 300 x 126mm) with 1.19kgs load capacity.
- Short storage tray (150 x 110 x 120mm) with 0.6kgs load capacity.
- Long storage tray (310 x 110 x 120mm) with 1.17kgs load capacity.
- Complete with paper towel roll holder (102 x 130 x 83mm) with 0.64kgs load capacity.
- · Folded steel construction with a blue powder coated finish.