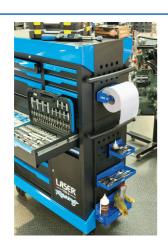

## **Magnetic Holders & Tray Set 4pc**

A set of 4 magnetic holders, made from powder coated steel and fitted with strong magnets to securely attach to tool cabinets, metal storage units or any ferrous surface. With each of the magnets featuring a protective cover to help prevent scratches. The set contains two storage trays ideal for holding hand tools, parts and components. A can holder, designed to fit three aerosol cans, with seven additional holes suitable for storing screwdrivers, and a paper towel holder.

## **Additional Information**

- Includes spray can tray with screwdriver holes (110 x 300 x 126mm) with 1.19kgs load capacity.
- Short storage tray (150 x 110 x 120mm) with 0.6kgs load capacity.
- Long storage tray (310 x 110 x 120mm) with 1.17kgs load capacity.
- Complete with paper towel roll holder (102 x 130 x 83mm) with 0.64kgs load capacity.
- · Folded steel construction with a blue powder coated finish.